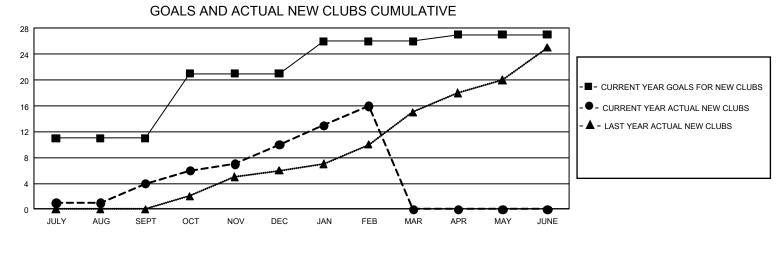

## GMT MONTHLY MEMBERSHIP PROGRESS REPORT

GMT Constitutional Area 6, Group B

REPORT DOES NOT INCLUDE CLUBS IN UNDISTRICTED AREAS.

| Clubs         |               |             |               | Members               |                         |                         |                                                    |  |  |
|---------------|---------------|-------------|---------------|-----------------------|-------------------------|-------------------------|----------------------------------------------------|--|--|
|               | RESULTS FOR   | R 2019-2020 |               | RESULTS FOR 2019-2020 |                         |                         |                                                    |  |  |
| QUARTER       | NEW CLUB GOAL | NEW CLUBS   | DROPPED CLUBS | QUARTER               | IBER GROWTH NET<br>GOAL | MEMBER GROWTH<br>ACTUAL | DROPPED<br>MEMBERS ACTUAL<br>(including transfers) |  |  |
| JULY/AUG/SEPT | 33            | 4           | 6             | JULY/AUG/SEPT         | 930                     | 515                     | 408                                                |  |  |
| OCT/NOV/DEC   | 30            | 6           | 24            | OCT/NOV/DEC           | 1,245                   | 713                     | 1,039                                              |  |  |
| JAN/FEB/MAR   | 15            | 6           | 2             | JAN/FEB/MAR           | 690                     | 428                     | 126                                                |  |  |
| APR/MAY/JUNE  | 3             | 0           | 0             | APR/MAY/JUNE          | 543                     | 0                       | 0                                                  |  |  |