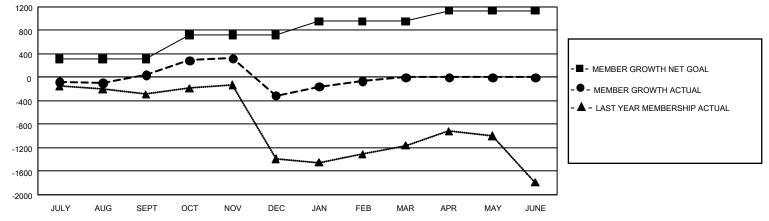

## GMT MONTHLY MEMBERSHIP PROGRESS REPORT

GMT Constitutional Area 6, Group B

REPORT DOES NOT INCLUDE CLUBS IN UNDISTRICTED AREAS.

| Clubs         |               |             |               | Members               |                         |                         |                                                    |  |  |
|---------------|---------------|-------------|---------------|-----------------------|-------------------------|-------------------------|----------------------------------------------------|--|--|
|               | RESULTS FOR   | R 2019-2020 |               | RESULTS FOR 2019-2020 |                         |                         |                                                    |  |  |
| QUARTER       | NEW CLUB GOAL | NEW CLUBS   | DROPPED CLUBS | QUARTER               | IBER GROWTH NET<br>GOAL | MEMBER GROWTH<br>ACTUAL | DROPPED<br>MEMBERS ACTUAL<br>(including transfers) |  |  |
| JULY/AUG/SEPT | 33            | 4           | 6             | JULY/AUG/SEPT         | 930                     | 515                     | 408                                                |  |  |
| OCT/NOV/DEC   | 30            | 6           | 24            | OCT/NOV/DEC           | 1,245                   | 713                     | 1,039                                              |  |  |
| JAN/FEB/MAR   | 15            | 6           | 2             | JAN/FEB/MAR           | 690                     | 428                     | 126                                                |  |  |
| APR/MAY/JUNE  | 3             | 0           | 0             | APR/MAY/JUNE          | 543                     | 0                       | 0                                                  |  |  |